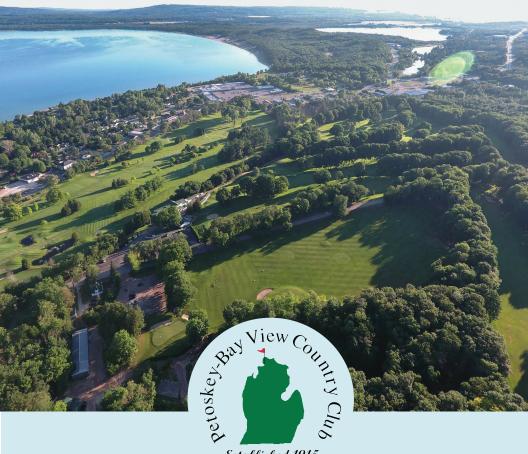

# A Tradition Since 1915

Established 1915

### Petoskey-Bay View Country Club

The club was founded in 1915 by a group of local businessmen wanting to enjoy the pleasures of golf and friendships. Today our goal remains a relaxing getaway nestled among wooded hills with glimpses of Little Traverse Bay. The private club offers outstanding golf, and the staff provides an elegant yet relaxed atmosphere for dining and entertaining.

Our club offers a beautiful 18-hole golf course, a fully stocked Golf Shop, and full-time professional staff. The clubhouse received an extensive remodel and while the charm remains, space is now better suited to serve our members and guests.